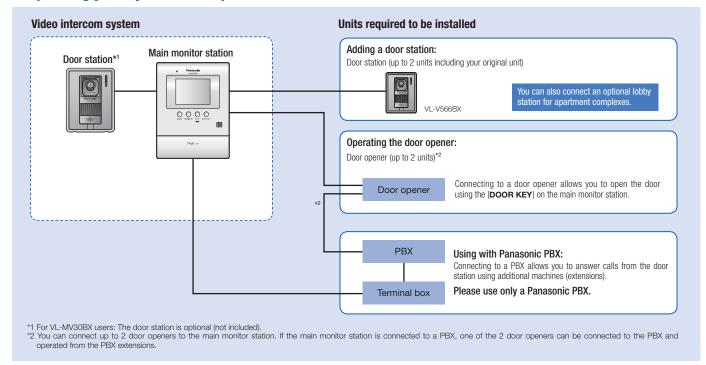

#### **Relative Product**

VL-MV30 x 1, VL-V566 x 1

**Specifications** 

#### Wiring schematic diagram

### Wire type and length

• Wire (between the main monitor station and the door station):

| Туре                          | Distance      | Loop resistance |
|-------------------------------|---------------|-----------------|
| General cable CAT-3           | Maximum 50 m  | - 10 Ω or lower |
| General cable 22 AWG (ø 0.65) | Maximum 100 m |                 |

• Wire (between the main monitor station and PBX): Type: General cable CAT-3 or 22 AWG (ø 0.65) Distance: Maximum 100 m