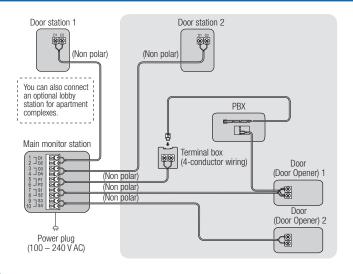

#### Wiring schematic diagram

### Wire type and length

• Wire (between the main monitor station and the door station):

| Туре                          | Distance      | Loop resistance |
|-------------------------------|---------------|-----------------|
| General cable CAT-3           | Maximum 50 m  | - 10 Ω or lower |
| General cable 22 AWG (ø 0.65) | Maximum 100 m |                 |

• Wire (between the main monitor station and PBX): Type: General cable CAT-3 or 22 AWG (ø 0.65) Distance: Maximum 100 m