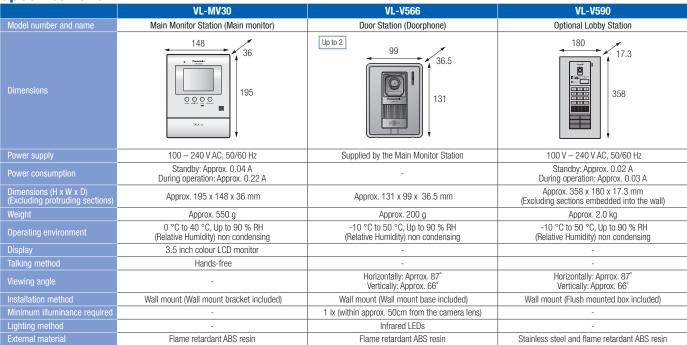

#### **Key Features**

- •3.5 inch Colour TFT LCD: Main monitor lets you clearly identify visitors.
- Picture Recording Function: Up to 30 images of visitors can be recorded.
- Hands-free Talking: When you receive a call from a door station, you can monitor the visitor on the monitor display and talk hands-free.
- Electric Lock Release Support (Door Opener): The door lock can be easily and quickly released using the main monitor station.
- Easy Replacement: Since the door station and main monitor have a 2-wire connection, you can easily install them in place of an existing door bell.
- Night Vision with infrared LEDs
- Expanding your system with optional units

#### **Accessory Information**

For the Main Monitor Station: Mounting bracket  $\times$  1, Wood screws (4 mm x 16 mm)  $\times$  2 For the Door Station: Mounting base  $\times$  1, Wood screws (3.8 mm x 20 mm)  $\times$  2

#### **Relative Product**

VL-MV30 x 1, VL-V566 x 1

**Specifications** 