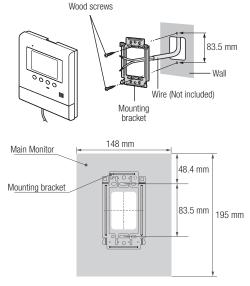

#### **Accessory Information**

For the Main Monitor Station: Mounting bracket  $\times$  1, Wood screws (4 mm x 16 mm)  $\times$  2 For the Door Station: Mounting base  $\times$  1, Wood screws (3.8 mm x 20 mm)  $\times$  2

## Installing the Main Monitor

- The actual product may vary slightly from photograph.
  Weights and dimensions are approximate.
  Design and Specifications are subject to change without notice. . These products may be subject to export control regulations