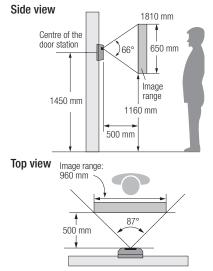

#### **Installing the Doorphone**

• Example: Installation height is 1450 mm (standard position).